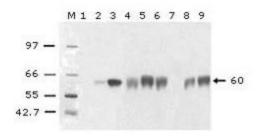

## **Product images:**

Western blot analysis of the molecular weight and levels of gonadotropin-releasing hormone (GnRH) receptor protein. Lanes 1 and 2: tissue extracts from different stages of ovarian cancers. Lane M: protein makders, molecular weight in