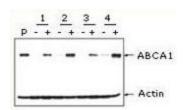

## **Product images:**

Western blot analysis of ABCA1 induction by cholesterol (+) in human fibroblast cells from different patients (1, 2, 3, 4). Simultaneous blotting with anti-actin antibody was used for protein loading control.