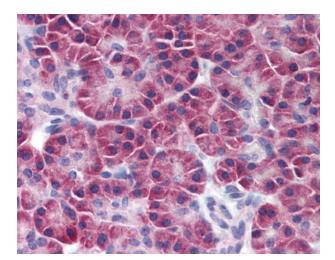

#### **Product images:**

Western blot analysis of extracts from Hela cells, using anti-SIK2, clone S15G10.

Anti-SIK2 / SNF1LK2 antibody IHC of human pancreas. Immunohistochemistry of formalinfixed, paraffin-embedded tissue after heatinduced antigen retrieval. Antibody concentration 10 ug/ml.