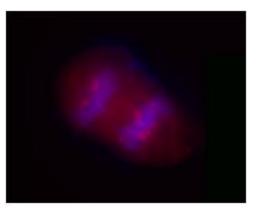

#### 

Overnight nocodazole treated Hela cells stained with purified mouse monoclonal antibody against SIK2 (clone S15G10), followed by Cy3 conjugated Goat anti-mouse IgG and DAPI.

This product is to be used for laboratory only. Not for diagnostic or therapeutic use. ©2020 OriGene Technologies, Inc., 9620 Medical Center Drive, Ste 200, Rockville, MD 20850, US