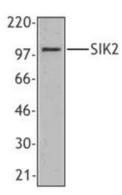

#### **Product images:**

Western blot analysis of extracts from Hela cells, using anti-SIK2, clone S15G10.

Anti-SIK2 / SNF1LK2 antibody IHC of human pancreas. Immunohistochemistry of formalinfixed, paraffin-embedded tissue after heatinduced antigen retrieval. Antibody concentration 10 ug/ml.