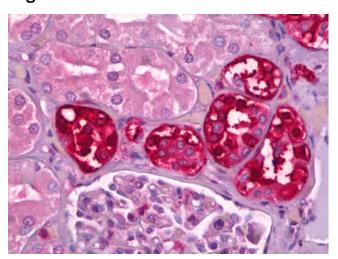

## **Product images:**

Anti-CALB1 / Calbindin antibody IHC of human kidney, tubules. Immunohistochemistry of formalin-fixed, paraffin-embedded tissue after heat-induced antigen retrieval. Antibody dilution 1:100.