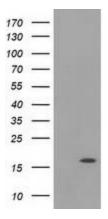

# **Product images:**

HEK293T cells were transfected with the pCMV6-ENTRY control (Left lane) or pCMV6-ENTRY UBL4A ([RC208121], Right lane) cDNA for 48 hrs and lysed. Equivalent amounts of cell lysates (5 ug per lane) were separated by SDS-PAGE and immunoblotted with anti-UBL4A. Positive lysates [LY415426] (100ug) and [LC415426] (20ug) can be purchased separately from OriGene.