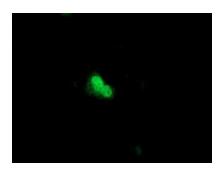

Anti-UBL4A mouse monoclonal antibody (TA502471) immunofluorescent staining of COS7 cells transiently transfected by pCMV6-ENTRY UBL4A ([RC208121]).