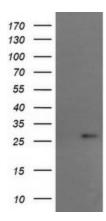

## **Product images:**

HEK293T cells were transfected with the pCMV6-ENTRY control (Left lane) or pCMV6-ENTRY RCAN3 ([RC207755], Right lane) cDNA for 48 hrs and lysed. Equivalent amounts of cell lysates (5 ug per lane) were separated by SDS-PAGE and immunoblotted with anti-RCAN3. Positive lysates [LY415541] (100ug) and [LC415541] (20ug) can be purchased separately from OriGene.