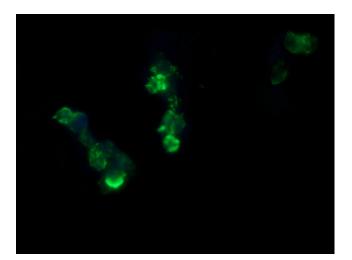

Anti-RCAN3 mouse monoclonal antibody (TA505496) immunofluorescent staining of COS7 cells transiently transfected by pCMV6-ENTRY RCAN3 ([RC207755]).

This product is to be used for laboratory only. Not for diagnostic or therapeutic use. ©2020 OriGene Technologies, Inc., 9620 Medical Center Drive, Ste 200, Rockville, MD 20850, US