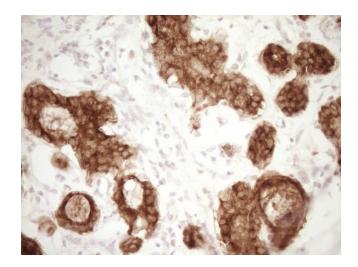

Immunohistochemical staining of paraffinembedded Adenocarcinoma of Human breast tissue using anti-MGP mouse monoclonal antibody. (Heat-induced epitope retrieval by 1 mM EDTA in 10mM Tris, pH8.5, 120°C for 3min, TA806455)