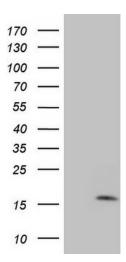

## **Product images:**

HEK293T cells were transfected with the pCMV6-ENTRY control (Left lane) or pCMV6-ENTRY MGP ([RC210666], Right lane) cDNA for 48 hrs and lysed. Equivalent amounts of cell lysates (5 ug per lane) were separated by SDS-PAGE and immunoblotted with anti-MGP. Positive lysates [LY400323] (100ug) and [LC400323] (20ug) can be purchased separately from OriGene.