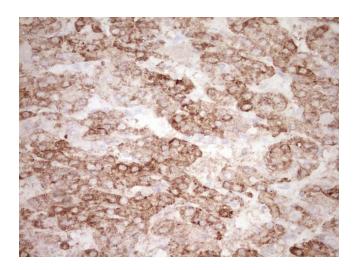

Immunohistochemical staining of paraffinembedded Carcinoma of Human liver tissue using anti-KLF2 mouse monoclonal antibody. (Heat-induced epitope retrieval by 1 mM EDTA in 10mM Tris, pH8.5, 120°C for 3min, TA806991)