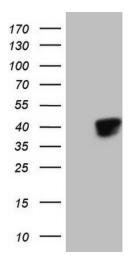

## **Product images:**

HEK293T cells were transfected with the pCMV6-ENTRY control (Left lane) or pCMV6-ENTRY KLF2 ([RC210042], Right lane) cDNA for 48 hrs and lysed. Equivalent amounts of cell lysates (5 ug per lane) were separated by SDS-PAGE and immunoblotted with anti-KLF2. Positive lysates [LY414082] (100ug) and [LC414082] (20ug) can be purchased separately from OriGene.