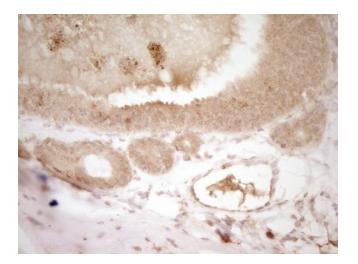

Immunohistochemical staining of paraffinembedded Adenocarcinoma of Human breast tissue using anti-HGF mouse monoclonal antibody. (Heat-induced epitope retrieval by 1 mM EDTA in 10mM Tris, pH8.5, 120°C for 3min, TA807223)