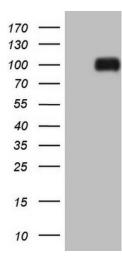

### **Product images:**

HEK293T cells were transfected with the pCMV6-ENTRY control (Left lane) or pCMV6-ENTRY HGF ([RC215593], Right lane) cDNA for 48 hrs and lysed. Equivalent amounts of cell lysates (5 ug per lane) were separated by SDS-PAGE and immunoblotted with anti-HGF. Positive lysates [LY400200] (100ug) and [LC400200] (20ug) can be purchased separately from OriGene.