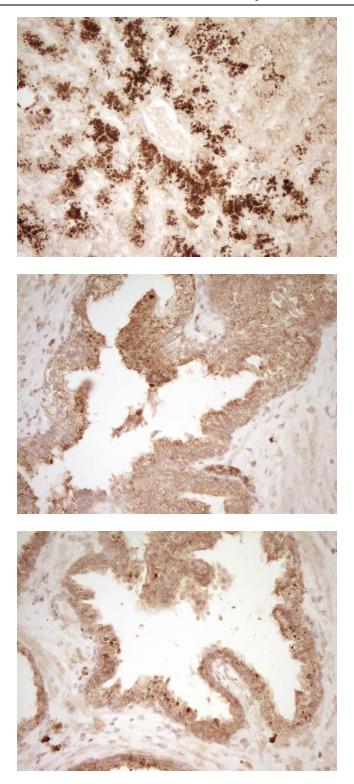

This product is to be used for laboratory only. Not for diagnostic or therapeutic use. ©2020 OriGene Technologies, Inc., 9620 Medical Center Drive, Ste 200, Rockville, MD 20850, US 

Immunohistochemical staining of paraffinembedded Human liver tissue within the normal limits using anti-HGF mouse monoclonal antibody. (Heat-induced epitope retrieval by 1 mM EDTA in 10mM Tris, pH8.5, 120°C for 3min, TA807223)

Immunohistochemical staining of paraffinembedded Adenocarcinoma of Human endometrium tissue using anti-HGF mouse monoclonal antibody. (Heat-induced epitope retrieval by 1 mM EDTA in 10mM Tris, pH8.5, 120°C for 3min, TA807223)

Immunohistochemical staining of paraffinembedded Carcinoma of Human prostate tissue using anti-HGF mouse monoclonal antibody. (Heat-induced epitope retrieval by 1 mM EDTA in 10mM Tris, pH8.5, 120°C for 3min, TA807223)