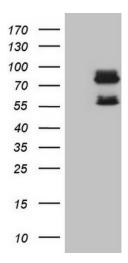

# **Product images:**

HEK293T cells were transfected with the pCMV6-ENTRY control (Left lane) or pCMV6-ENTRY SCMH1 ([RC200193], Right lane) cDNA for 48 hrs and lysed. Equivalent amounts of cell lysates (5 ug per lane) were separated by SDS-PAGE and immunoblotted with anti-SCMH1 (1:2000). Positive lysates [LY415889] (100ug) and [LC415889] (20ug) can be purchased separately from OriGene.