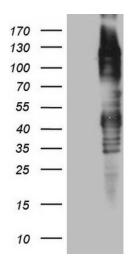

## **Product images:**

HEK293T cells were transfected with the pCMV6-ENTRY control (Left lane) or pCMV6-ENTRY TTC14 ([RC207026], Right lane) cDNA for 48 hrs and lysed. Equivalent amounts of cell lysates (5 ug per lane) were separated by SDS-PAGE and immunoblotted with anti-TTC14 (1:2000). Positive lysates [LY408799] (100ug) and [LC408799] (20ug) can be purchased separately from OriGene.