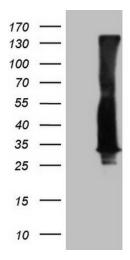

## **Product images:**

HEK293T cells were transfected with the pCMV6-ENTRY control (Left lane) or pCMV6-ENTRY RAB3A ([RC203973], Right lane) cDNA for 48 hrs and lysed. Equivalent amounts of cell lysates (5 ug per lane) were separated by SDS-PAGE and immunoblotted with anti-RAB3A (1:2000). Positive lysates [LY419059] (100ug) and [LC419059] (20ug) can be purchased separately from OriGene.