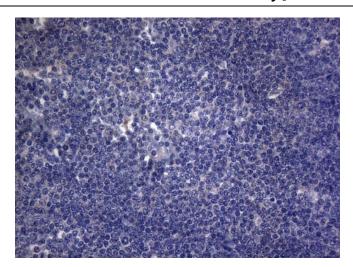

Immunohistochemical staining of paraffinembedded Human lymphoma tissue using anti-RAB3A mouse monoclonal antibody. (Heat-induced epitope retrieval by 1mM EDTA in 10mM Tris buffer (pH8.5) at 120°C for 3min, TA809483) (1:150)