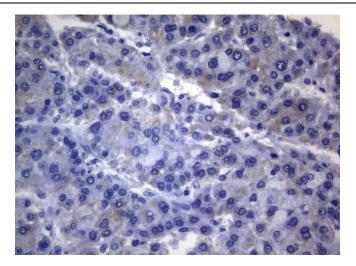

Immunohistochemical staining of paraffinembedded Carcinoma of Human liver tissue using anti-RAB3A mouse monoclonal antibody. (Heat-induced epitope retrieval by 1mM EDTA in 10mM Tris buffer (pH8.5) at 120°C for 3min, TA809483) (1:150)