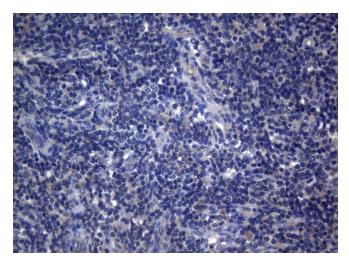

Immunohistochemical staining of paraffinembedded Human lymph node tissue within the normal limits using anti-RAB3A mouse monoclonal antibody. (Heat-induced epitope retrieval by 1mM EDTA in 10mM Tris buffer (pH8.5) at 120°C for 3min, TA809483) (1:150)