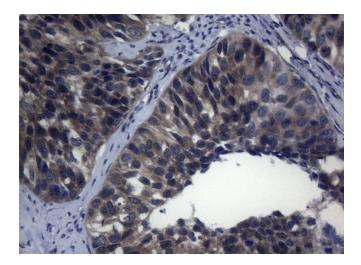

Immunohistochemical staining of paraffinembedded Carcinoma of Human kidney tissue using anti-RAB3A mouse monoclonal antibody. (Heat-induced epitope retrieval by 1mM EDTA in 10mM Tris buffer (pH8.5) at 120°C for 3min, TA809483) (1:150)