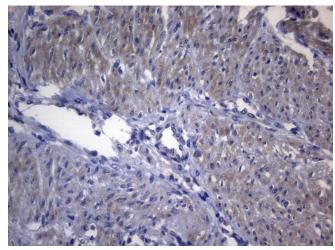

Immunohistochemical staining of paraffinembedded Human endometrium tissue within the normal limits using anti-RAB3A mouse monoclonal antibody. (Heat-induced epitope retrieval by 1mM EDTA in 10mM Tris buffer (pH8.5) at 120°C for 3min, TA809483) (1:150)